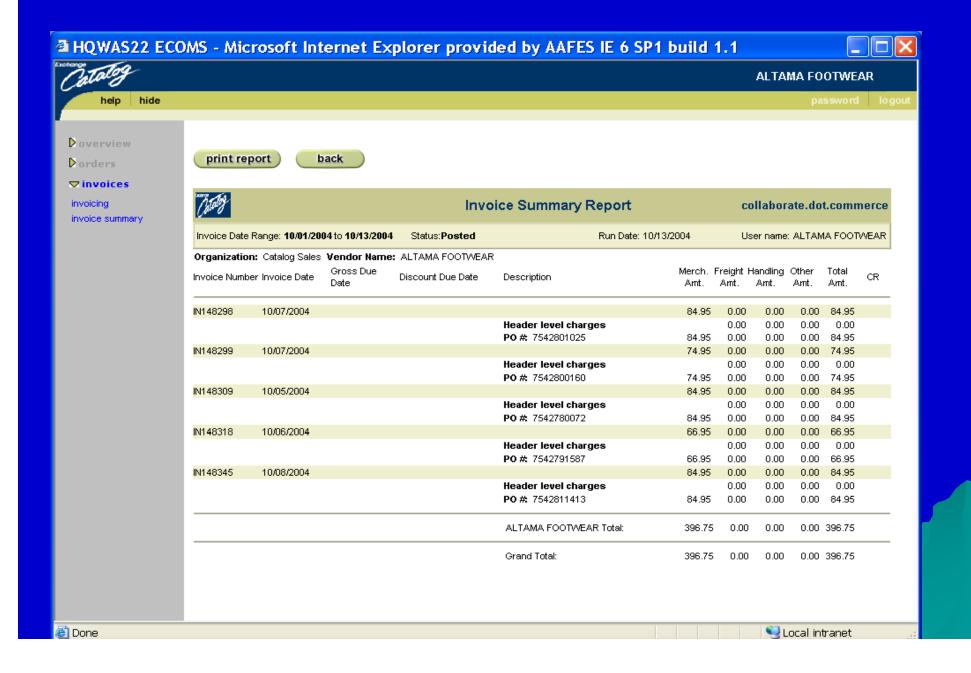

**INVOICE SUMMARY** – Use this option to print a report of all PO's that have been invoiced and to see the invoice numbers.

**CANCELLATIONS** – use this option to ACCEPT (you have NOT shipped the PO) or DECLINE (you have already shipped the PO) the pending cancellation.