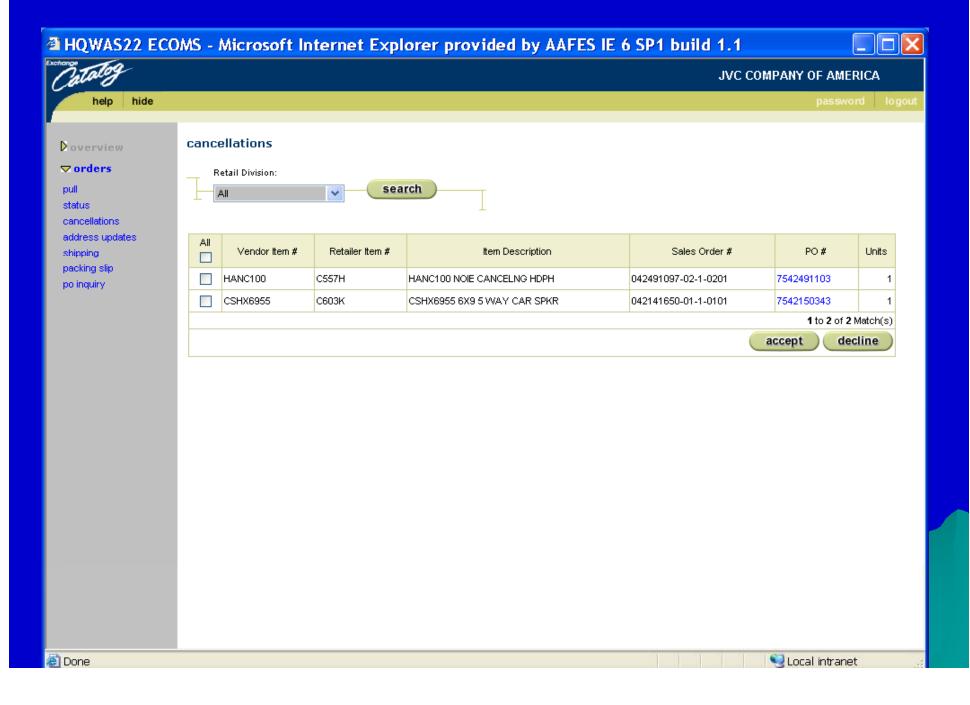

**INVOICE SUMMARY** – Use this option to print a report of all PO's that have been invoiced and to see the invoice numbers.

**CANCELLATIONS** – use this option to ACCEPT (you have NOT shipped the PO) or DECLINE (you have already shipped the PO) the pending cancellation.