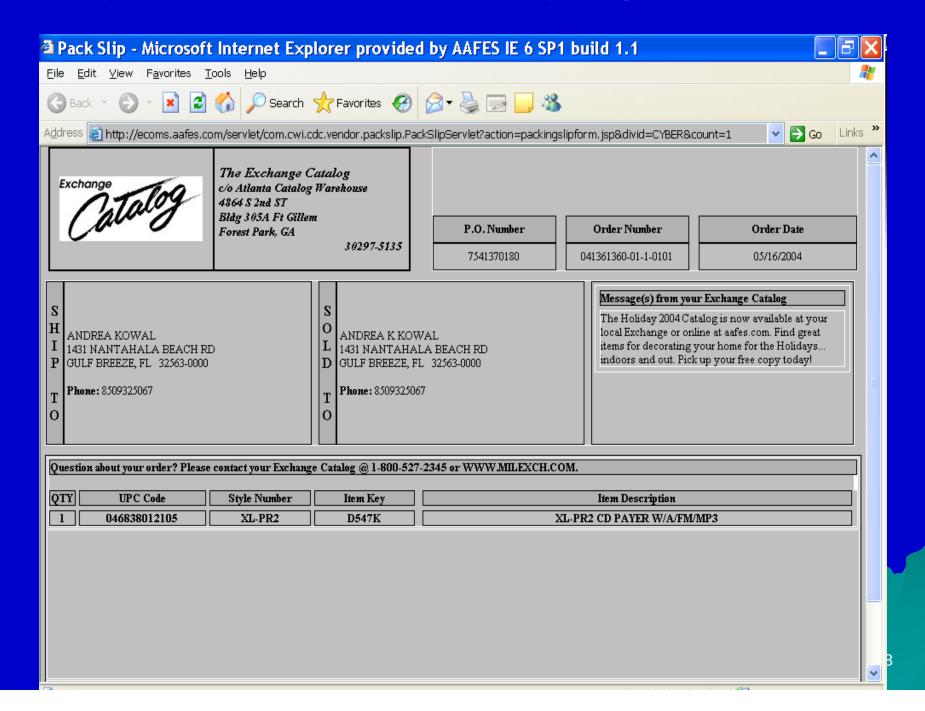

to use ECOMS if I use EDI?
- ◆ A No…you do not have to use ECOMS
- ◆ Q How many drop ship vendors are using ECOMS?
- ◆ A We currently have over 1500 vendors on ECOMS
- ◆ Q How do I get added to ECOMS
- ◆ A Fill out the attached form and return it to the Merchandise Manager (buyer)

# **ECOMS**

Exchange Catalog Order Management System

### Login Page — Enter your LOGIN and PASSWORD that is provided once you are added



Overview Page — Pie chart gives you an overall picture of how well you are shipping and also displays your shipping "report card" on individual items.



**PULL ITEMS** — shows you the number of UNPULLED and PULLED PO's and individual items on the PO's. From this page you will start the Pull PO process.



#### This is your PURCHASE ORDER/PACKING SLIP that you will print



## STATUS PAGE –Option used to advise when an item is on BACKORDER, NO LONGER AVAILABLE, INVALID ADDRESS, STOCK/STYLE SUBSTITUTION, or to request CANCELLATION of purchase order.



### SHIPPING —Option used to enter your SHIPPING INFORMATION (carrier, tracking number) and to enter your INVOICE number. Paper invoices no longer need to be mailed in



CREATE INVOICE —Option used to invoice when payment terms are NOT "NET 30" or if the invoice was omitted on the shipping page.

| HQWAS22 ECON                 | MS - Mic                   | rosoft             | Internet Explo | rer pr    | ovided by AAF          | ES IE 6 SP1              | build 1.1 |                      |             |
|------------------------------|----------------------------|--------------------|----------------|------