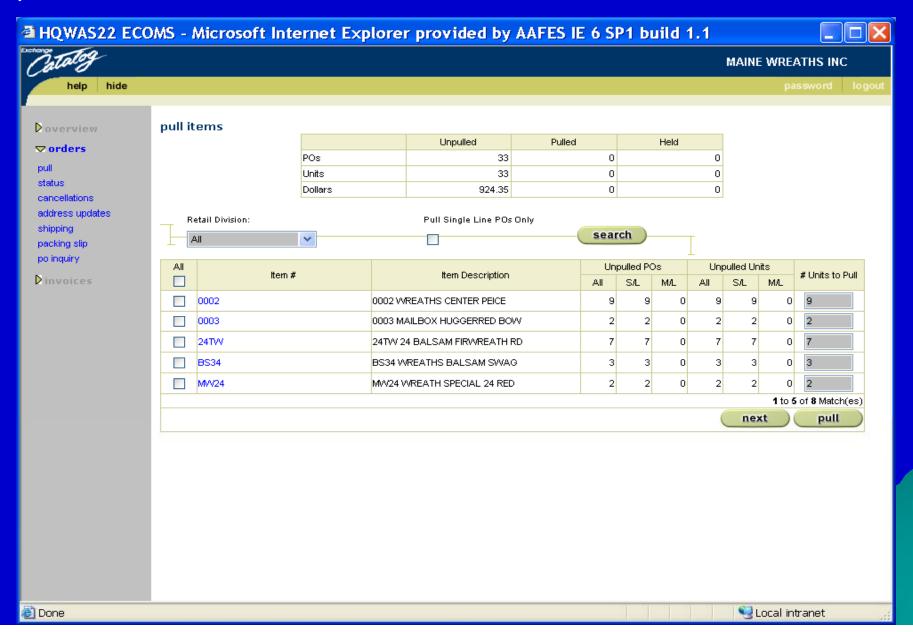

**PULL ITEMS** — shows you the number of UNPULLED and PULLED PO's and individual items on the PO's. From this page you will start the Pull PO process.