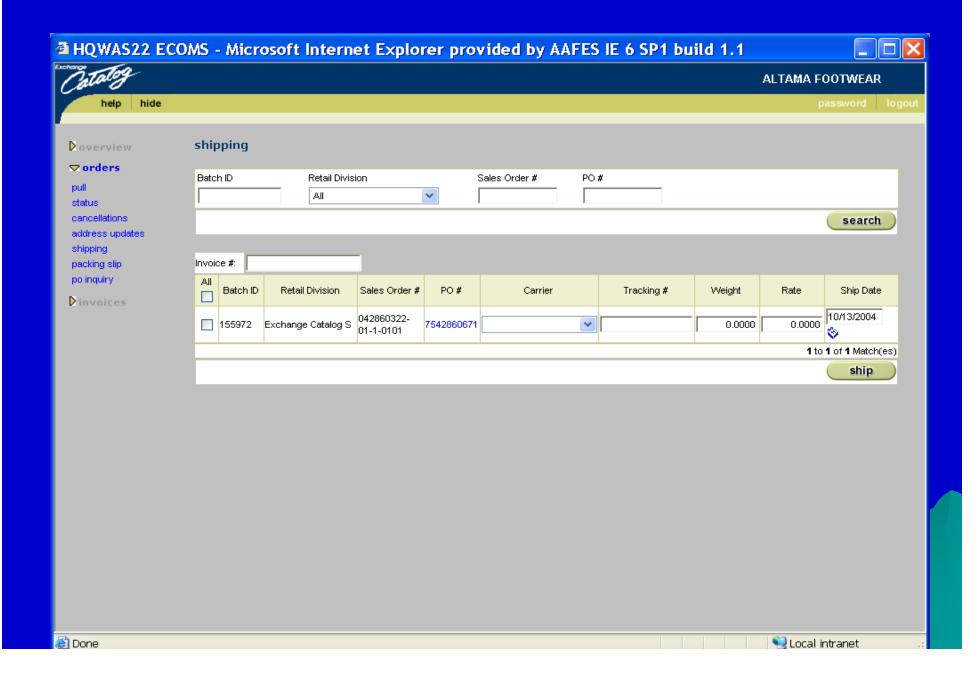

### SHIPPING —Option used to enter your SHIPPING INFORMATION (carrier, tracking number) and to enter your INVOICE number. Paper invoices no longer need to be mailed in

CREATE INVOICE —Option used to invoice when payment terms are NOT "NET 30" or if the invoice was omitted on the shipping page.