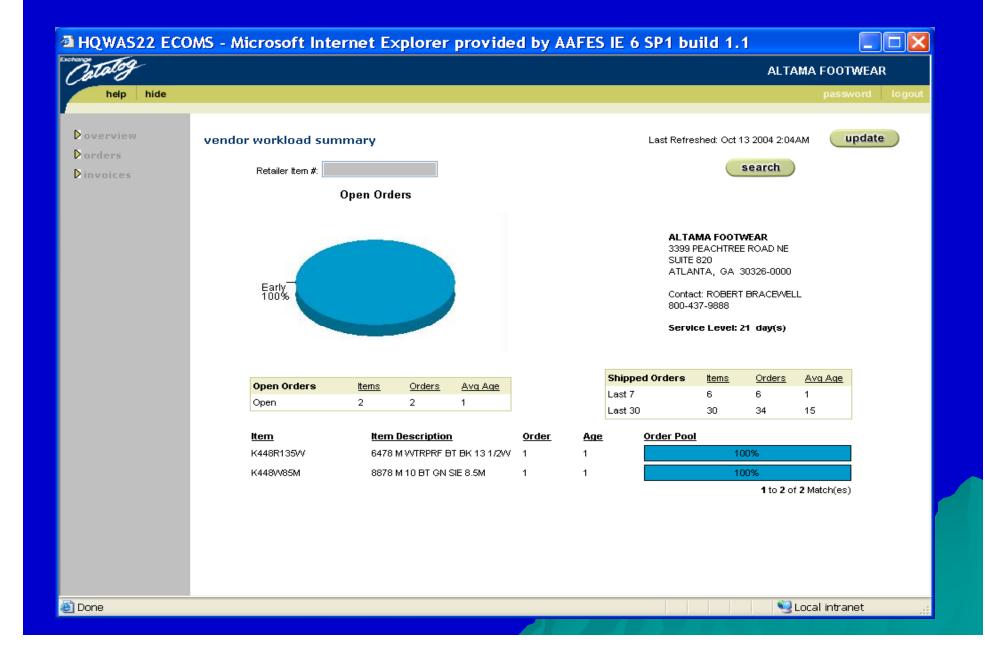

### Login Page — Enter your LOGIN and PASSWORD that is provided once you are added

Overview Page — Pie chart gives you an overall picture of how well you are shipping and also displays your shipping "report card" on individual items.