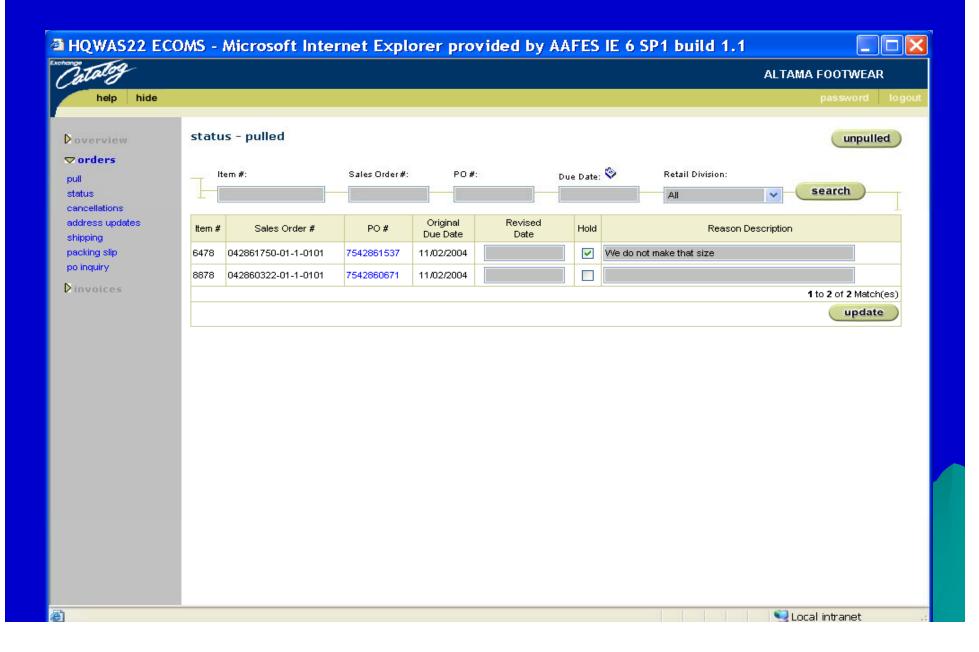

## STATUS PAGE –Option used to advise when an item is on BACKORDER, NO LONGER AVAILABLE, INVALID ADDRESS, STOCK/STYLE SUBSTITUTION, or to request CANCELLATION of purchase order.