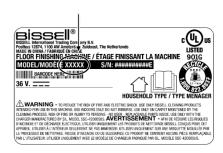

<sup>\*</sup>To find out if your product is part of this voluntary recall, find the model number located by removing the dirt tank. The model number will be listed in a large black bar on the rating label. An example of where to find your model number can be found below.