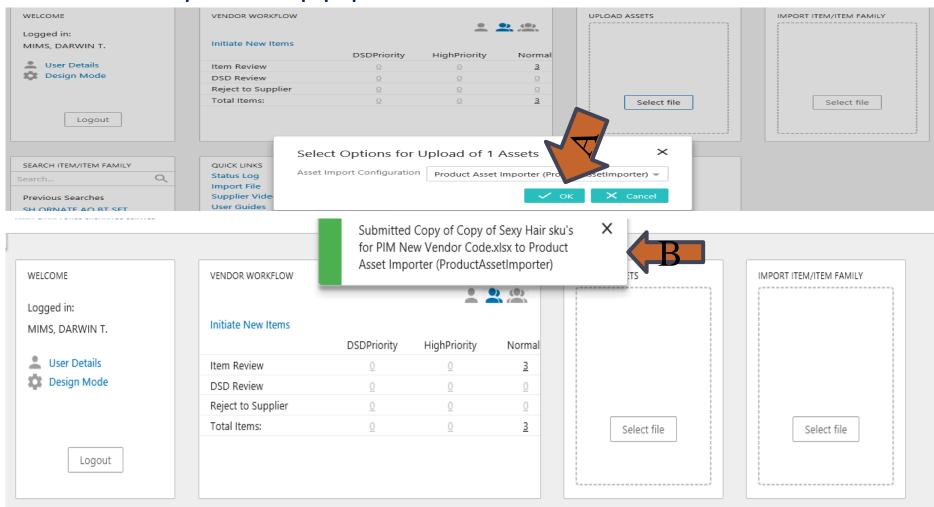

QUICK LINKS
Status Log
Import File
Supplier Video
User Guides
Need Help? Send an email to
AAFES Admin

- A. Click Ok
- B. Asset Import box will pop up Click on the link

### A. Status will indicate Succeeded