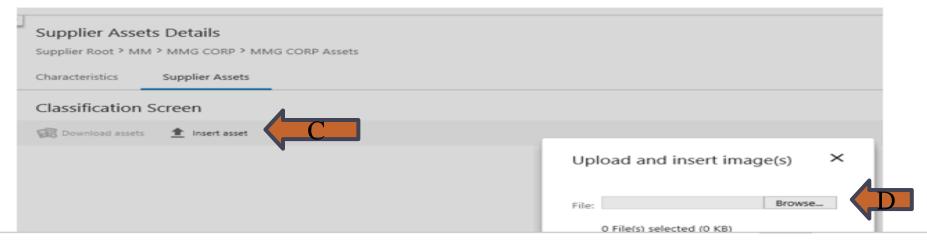

## **EXCHANGE** How to Upload Assets

**Supplier Login Page:** <u>http://pim.aafes.com</u>

- A. Under Upload Asset
- **B.** Click select file
- C. Box will pop up to select your upload file (Max Size 4MB)

### Supplier Assets Details

Supplier Root > MM > MMG CORP > MMG CORP Assets

Characteristics

Supplier Assets

### Classification Screen

n Download assets

nsert asset

Copy of Tops-...