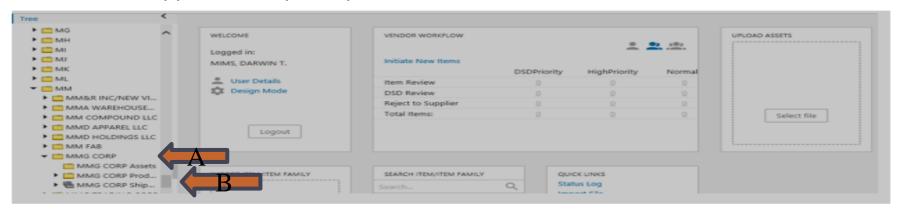

## **EXCHANGE** How to Upload Assets

**Supplier Login Page:** <u>http://pim.aafes.com</u>

- A. Under Upload Asset
- **B.** Click select file
- C. Box will pop up to select your upload file (Max Size 4MB)

Info

- A. Click on Tree under Supplier Root
- **)** B. Under Ship Point name
- C. Click on Asset
- D. Under Supplier Asset your upload will be saved

- A. Click on Item Image under supplier Asset/Documents
- B. Click Insert Image : Box will pop up use arrow to expand
- C. Click Highlight the image