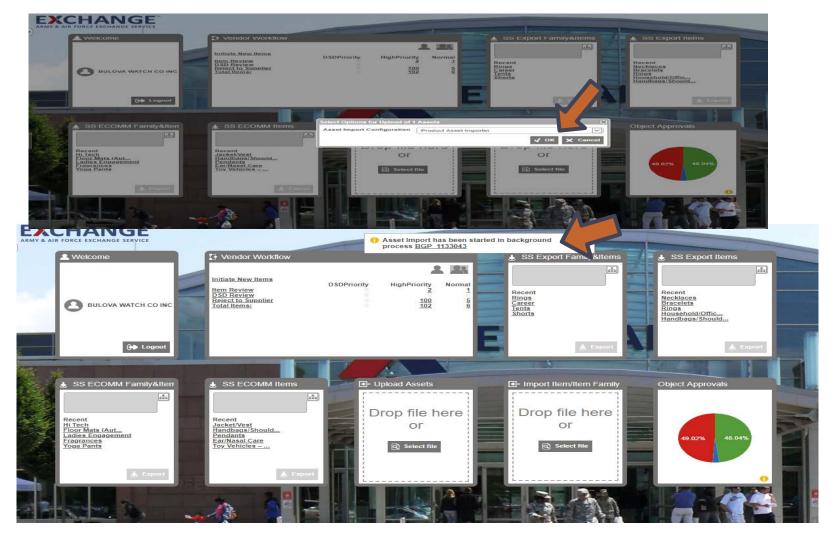

#### > Click Ok

Asset Import box will pop up Click on the link

- > Status will indicate Succeeded
- > Return to the home page by clicking on the Exchange

| Status L    | Log                              |                |      |      |                       | BULOVA WATCH CO INC                                 |
|-------------|----------------------------------|----------------|------|------|-----------------------|-----------------------------------------------------|
| D           | BGP_1133043                      |                |      |      |                       |                                                     |
| Started By  | 093800                           |                |      |      |                       |                                                     |
| Description | n ProductAssetImporter (1 files) |                |      |      |                       |                                                     |
| Template IC | D AssetImporterBGP               |                |      |      |                       |                                                     |
| Status      | ✓ Succeeded                      |                |      |      |                       |                                                     |
| Started     | 9/11/18 12:22:31 PM              |                |      |      |                       |                                                     |
| Finished    | 9/11/18 12:22:32 PM              |                |      |      |                       |                                                     |
| Elapsed     | 3 s                              |                |      |      |                       |                                                     |
|             | Select all Clear filter          | <b>E</b> xport |      |      |                       |                                                     |
|             |                                  | ID             |      | Туре | •                     | Text                                                |
|             | 10                               |                | Info |      | 1 Assets imported     |                                                     |
|             | 20                               |                | Info |      | 0 Assets updated      |                                                     |
|             | 30                               |                | Info |      | 0 Assets failed to in | nport                                               |
|             | 40                               |                | Info |      | New asset created,    | content for new asset "PIM IMAGE" will be uploaded. |
|             | 50                               |                | Info |      | Found no products     | matches for asset PIM IMAGE                         |