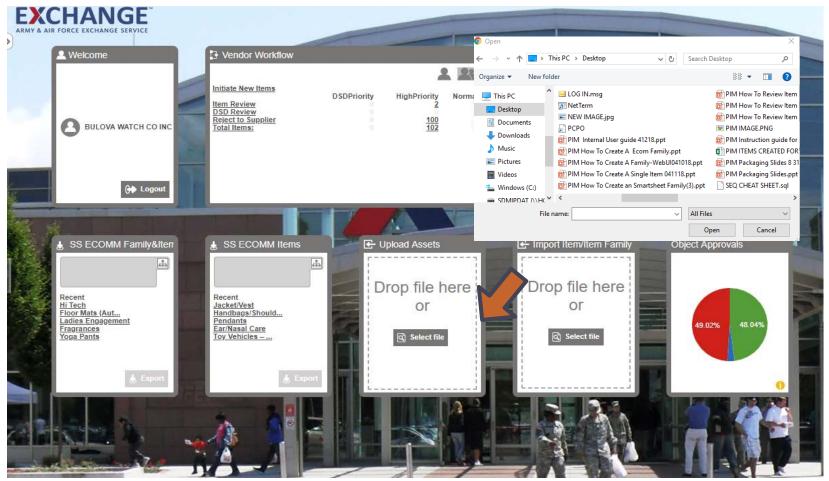

#### > Under Upload Asset

- > Click select file
- Box will pop up to select your uploaded file (Max Size 40mb)
- > Click Open