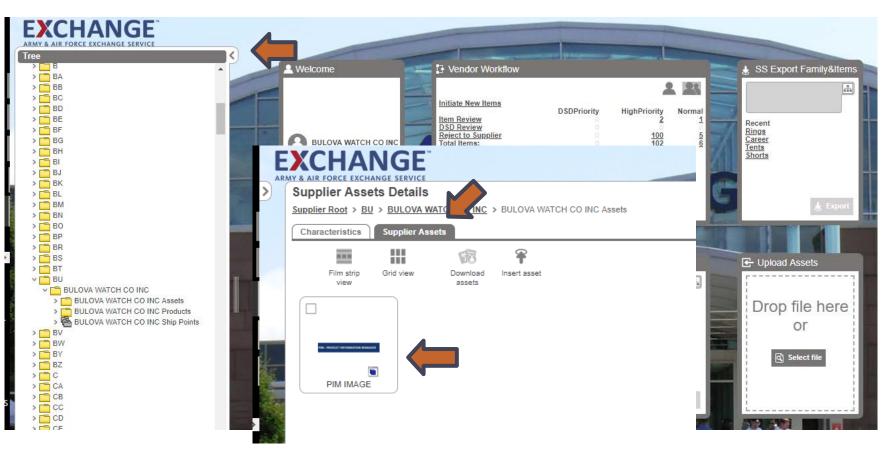

- Click on Tree under Supplier Root
- Under Ship Point name
- Click on Asset
- Under Supplier Asset your upload will be saved

- Upload an thumbnail image to item created
- Click on Item Image under Asset/Documents
- Click Insert Image : Box will pop up use arrow to expand
- > Highlight the image click OK