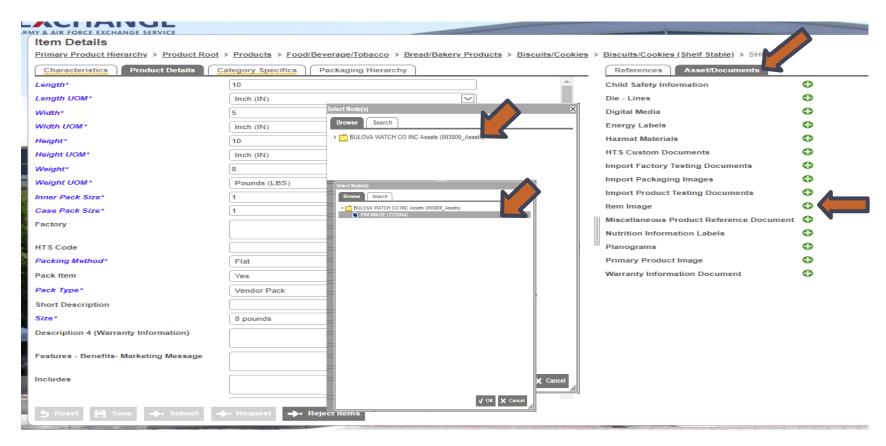

- Click on Tree under Supplier Root
- Under Ship Point name
- Click on Asset
- Under Supplier Asset your upload will be saved

- Upload an thumbnail image to item created
- Click on Item Image under Asset/Documents
- Click Insert Image : Box will pop up use arrow to expand
- > Highlight the image click OK

- Thumbnail will appear on item
- Click Save
- Return to the home page by clicking on the Exchange