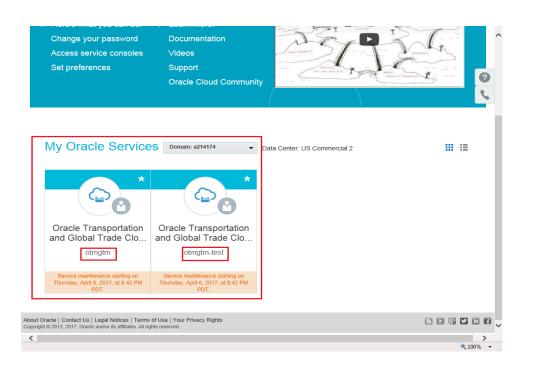

Click the Oracle Transportation and Global Trade Cloud link of the environment to be accessed.

Supplier home page is displayed.

The next steps demonstrate how to log out of the OTM Cloud application.

Step 10