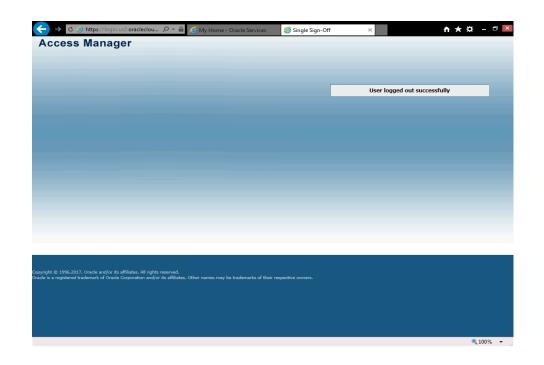

### Step 14

**Note:** Confirmation of a successful logout is displayed.

Congratulations, you have successfully completed **Supplier OTM Cloud Login** / **Logout.** 

**End of Procedure.**