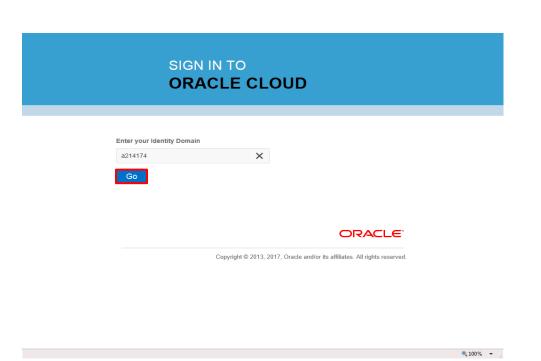

### SIGN IN TO ORACLE CLOUD Enter your Identity Domain Go Copyright © 2013, 2017, Oracle and/or its affiliates. All rights reserved.

Step 2

Enter the appropriate information into the **Enter your Identity Domain** field.

Enter **a214174** 

Step 3

Click the **Go** button.

Enter the appropriate information into the **User ID** field. Enter the User ID previously provided in an e-mail from oraclecloudadmin\_ww@oracle.com.

Example: Test\_Supplier\_1@aafes.com