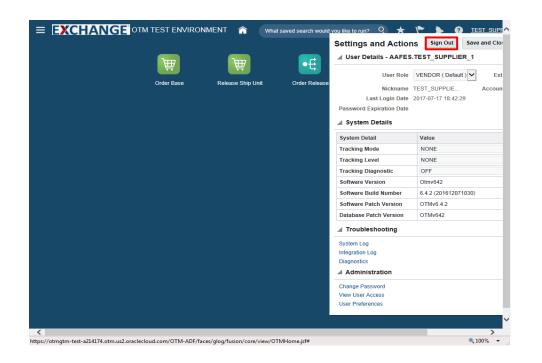

Click the User ID link.

Example:

TEST\_SUPPLIER\_1@AAFES.COM

Settings and Actions pop up is displayed.

Click the **Sign Out** button.