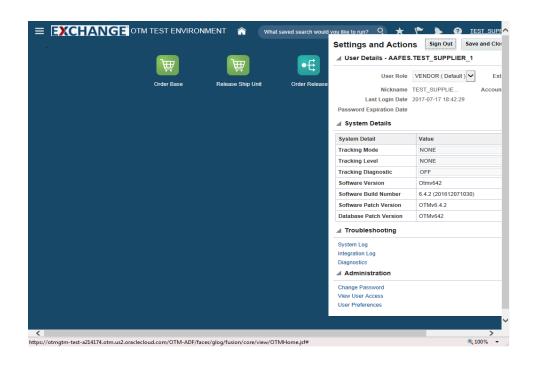

Click the Oracle Transportation and Global Trade Cloud link of the environment to be accessed.

Supplier home page is displayed.

The next steps demonstrate how to log out of the OTM Cloud application.

Step 10

Click the User ID link.

Example:

TEST\_SUPPLIER\_1@AAFES.COM

Settings and Actions pop up is displayed.

Click the **Sign Out** button.