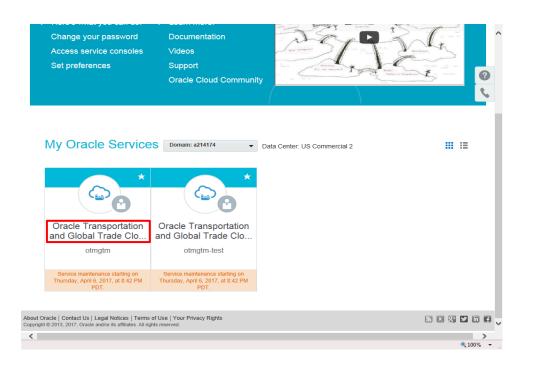

Click the Oracle Transportation and Global Trade Cloud link of the environment to be accessed.

Supplier home page is displayed.

The next steps demonstrate how to log out of the OTM Cloud application.

Step 10