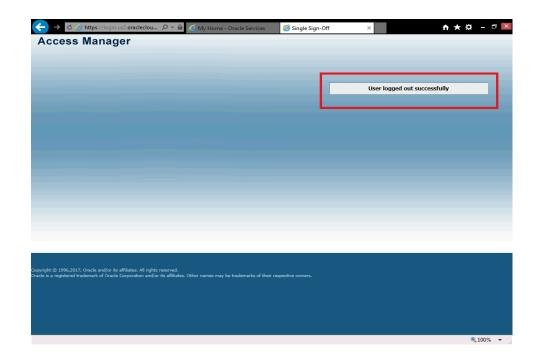

## SIGN OUT ORACLE CLOUD Sign Out Do you want to sign out? Confirm Copyright © 2013, 2017, Oracle and/or its affiliates. All rights reserved.

Step 13

Click the **Confirm** button.

### Step 14

**Note:** Confirmation of a successful logout is displayed.

Congratulations, you have successfully completed **Supplier OTM Cloud Login** / **Logout.** 

**End of Procedure.**