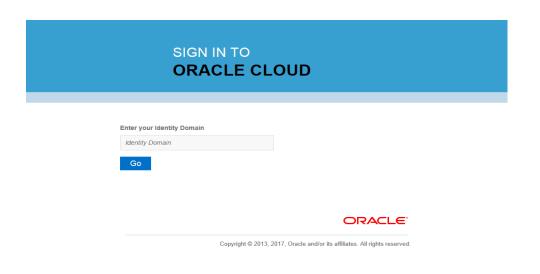

### SIGN IN TO ORACLE CLOUD Enter your Identity Domain Identity Domain Go Copyright © 2013, 2017, Oracle and/or its affiliates. All rights reserved.

### Step 1

Enter URL https://myservices.oraclecloud.com into web browser to access **AAFES OTM**.

Click in the **Enter your Identity Domain** field.