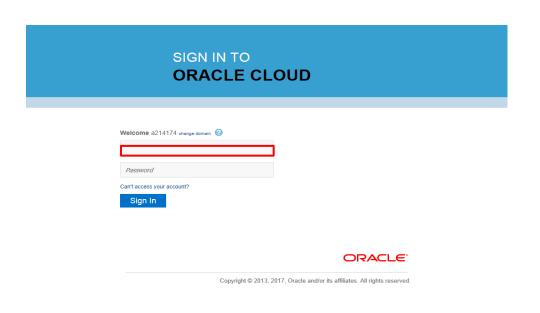

Enter **a214174** 

Step 3

Click the **Go** button.

Enter the appropriate information into the **User ID** field. Enter the User ID previously provided in an e-mail from oraclecloudadmin\_ww@oracle.com.

Example: Test\_Supplier\_1@aafes.com

# Welcome a214174 change domain @ Test\_Supplier\_1@aafes.com Can't access your account? Sign In Copyright © 2013, 2017, Oracle and/or its affiliates. All rights reserved.