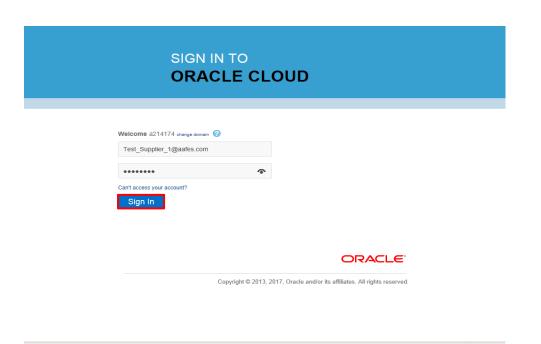

# Welcome a214174 change domain @ Test\_Supplier\_1@aafes.com Can't access your account? Sign In Copyright © 2013, 2017, Oracle and/or its affiliates. All rights reserved.

### Step 5

Enter the appropriate information into the **Password** field. User will be prompted to change password upon initial login.

Example: Aug@2017

Click the **Sign In** button.

**Note:** Cloud instance(s) associated with the given domain are displayed.