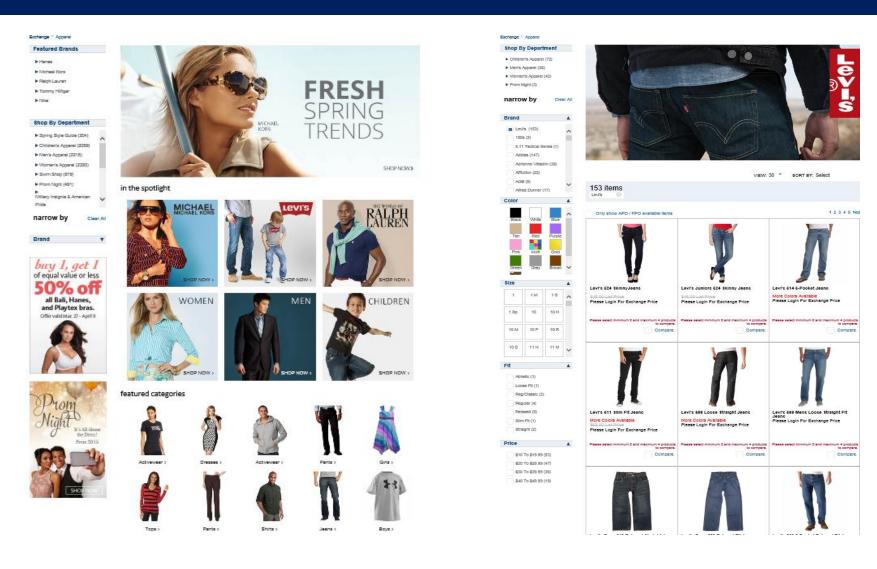

# New Website - Guided Navigation

Channels – Brand and Category Merchandising

Left Nav Filtering

**Themed Environments** 

Specific Expanded Assortment For Online

Content + Product Opportunties

**Category Dominance** 

High Profile Fashion Brand Experience