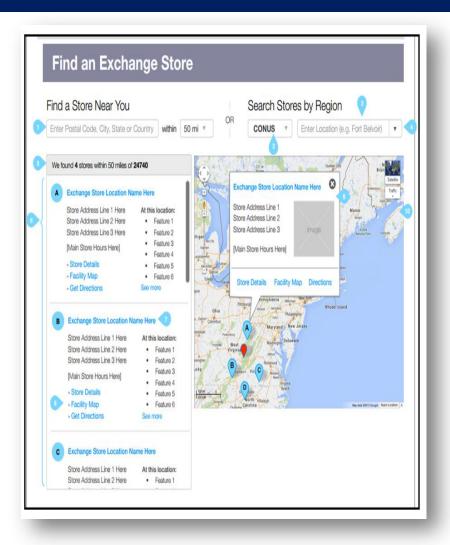

Fashion Brand Experience

#### What's Been Built For Online in 2015

#### **Softlines**

- January
  - **)** 247 Cases
  - **)** 6554 Skus
- February
  - **)** 122 Cases
  - **)** 3073 Skus
- March
  - **)** 110 Cases
  - > 3696 Skus
- > Total 13,323 SKUS



#### **Hardlines**

- January
  - **)** 110 Cases
  - > 506 Skus
- February
  - > 61 Cases
  - **)** 499 Skus
- March
  - > 82 Cases
  - > 519 Skus
- Total 1,524 SKUS



#### Consumables

- January
  - > 24 Cases
  - **>** 206 Skus
- February
  - > 15 Cases
  - **)** 308 Skus
- March
  - > 29 Cases
  - **)** 265 Skus
- Total 779 SKUS



## New Website – Selling Tools



**Extended Colors** 

**Extended Sizes** 

## New Website – Selling Tools



Suggestive Add-On Selling

**Robust Product Specs** 

# New Website - Checkout / Stores





Checkout

**Store Locator**