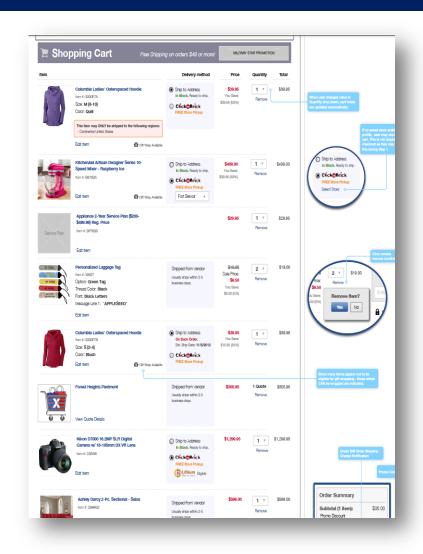

e Fashion Brand Experience

#### What's Been Built For Online in 2015

#### **Softlines**

- January
  - **)** 247 Cases
  - **)** 6554 Skus
- February
  - **)** 122 Cases
  - **)** 3073 Skus
- March
  - **)** 110 Cases
  - > 3696 Skus
- > Total 13,323 SKUS



#### **Hardlines**

- January
  - **)** 110 Cases
  - > 506 Skus
- February
  - > 61 Cases
  - **)** 499 Skus
- March
  - > 82 Cases
  - > 519 Skus
- Total 1,524 SKUS



#### Consumables

- January
  - > 24 Cases
  - **>** 206 Skus
- February
  - > 15 Cases
  - **)** 308 Skus
- March
  - > 29 Cases
  - **)** 265 Skus
- Total 779 SKUS



## New Website – Selling Tools



**Extended Colors** 

**Extended Sizes** 

## New Website – Selling Tools



Suggestive Add-On Selling

**Robust Product Specs** 

# New Website - Checkout / Stores





Checkout

**Store Locator**