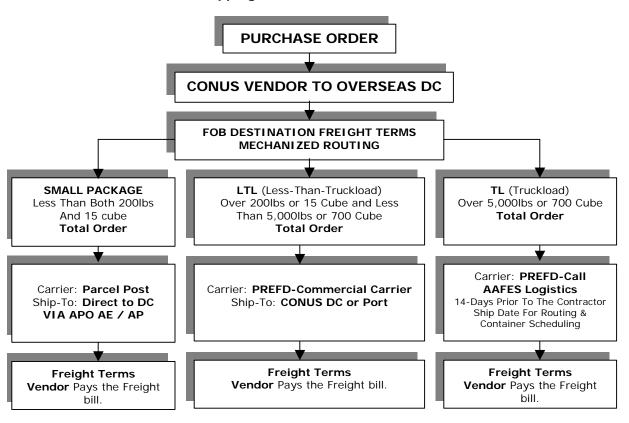

**Shipping To AAFES Overseas Facilities** 

**Shipping To AAFES Overseas Facilities** 

Shipping To AAFES CONUS (Contiguous United States) Facilities

Shipping To AAFES CONUS (Contiguous United States) Facilities

**Shipping To AAFES Overseas Facilities** 

**Shipping To AAFES Overseas Facilities** 