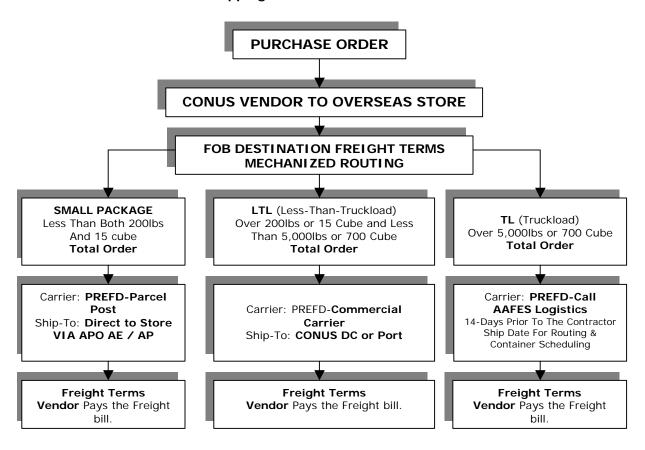

**Shipping To AAFES Overseas Facilities** 

**Shipping To AAFES Overseas Facilities** 

Shipping To AAFES CONUS (Contiguous United States) Facilities

Shipping To AAFES CONUS (Contiguous United States) Facilities

**Shipping To AAFES Overseas Facilities** 

**Shipping To AAFES Overseas Facilities** 